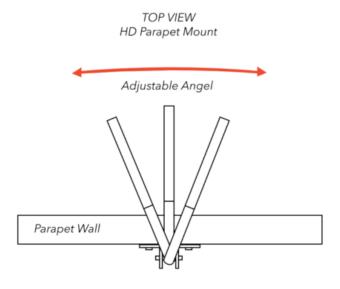

# PARAPET PTZ Camera Mount

This Parapet Wall Mount is not only useful by itself, but it can also be ordered with a variety of attachments that we make for it. This sturdy Parapet PTZ Camera Mount attaches to a Parapet Wall with the included anchors, then can be rotated 360 degrees to accommodate any mounting angle.