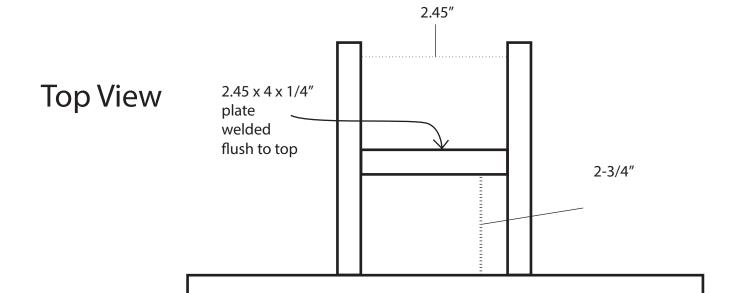

# PARAPET PTZ Camera Mount



This Parapet Wall Mount is not only useful by itself, but it can also be ordered with a variety of attachments that we make for it. This sturdy Parapet PTZ Camera Mount attaches to a Parapet Wall with the included anchors, then can be rotated 360 degrees to accommodate any mounting angle.

One of the distinguishing features is the easy access Back Flip design allowing for easy installation, maintenance, cleaning and adjustments without the use of renting expensive man-lifts.







**StrongPoles.com** | 844-669-3537

#### PARAPET







## **PARAPET**Mounting Bracket

### StrongPoles.com | 844-669-3537

## **Front View**











Positioning Lock Bolt Hole

Temporary Positioning Bolt