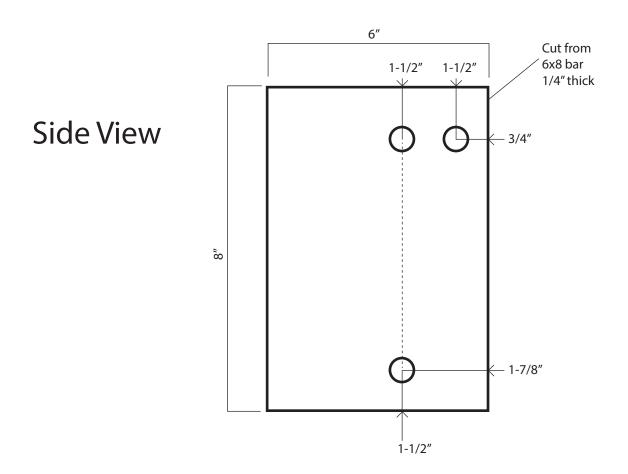

# PARAPET PTZ Camera Mount



This Parapet Wall Mount is not only useful by itself, but it can also be ordered with a variety of attachments that we make for it. This sturdy Parapet PTZ Camera Mount attaches to a Parapet Wall with the included anchors, then can be rotated 360 degrees to accommodate any mounting angle.

One of the distinguishing features is the easy access Back Flip design allowing for easy installation, maintenance, cleaning and adjustments without the use of renting expensive man-lifts.







**StrongPoles.com** | 844-669-3537

#### PARAPET







## **PARAPET**Mounting Bracket

### StrongPoles.com | 844-669-3537

## **Front View**











Positioning Lock Bolt Hole

Temporary Positioning Bolt