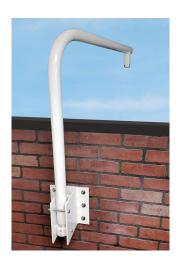

# PARAPET PTZ Camera Mount

This Parapet Wall Mount is not only useful by itself, but it can also be ordered with a variety of attachments that we make for it. This sturdy Parapet PTZ Camera Mount attaches to a Parapet Wall with the included anchors, then can be rotated 360 degrees to accommodate any mounting angle.

One of the distinguishing features is the easy access Back Flip design allowing for easy installation, maintenance, cleaning and adjustments without the use of renting expensive man-lifts.

**StrongPoles.com** | 844-669-3537