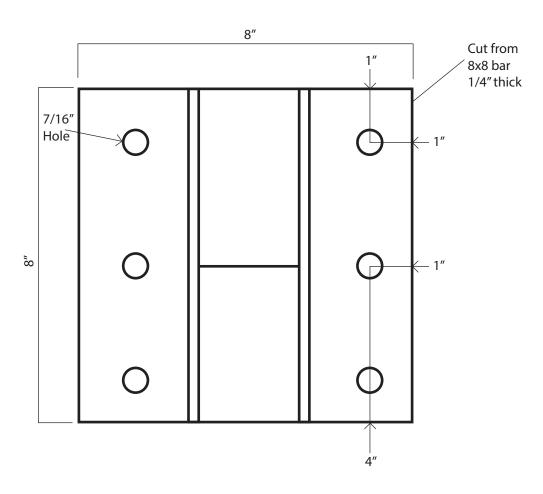

# PARAPET PTZ Camera Mount



This Parapet Wall Mount is not only useful by itself, but it can also be ordered with a variety of attachments that we make for it. This sturdy Parapet PTZ Camera Mount attaches to a Parapet Wall with the included anchors, then can be rotated 360 degrees to accommodate any mounting angle.

One of the distinguishing features is the easy access Back Flip design allowing for easy installation, maintenance, cleaning and adjustments without the use of renting expensive man-lifts.







**StrongPoles.com** | 844-669-3537

#### PARAPET







## **PARAPET**Mounting Bracket

### StrongPoles.com | 844-669-3537

## **Front View**











Positioning Lock Bolt Hole

Temporary Positioning Bolt