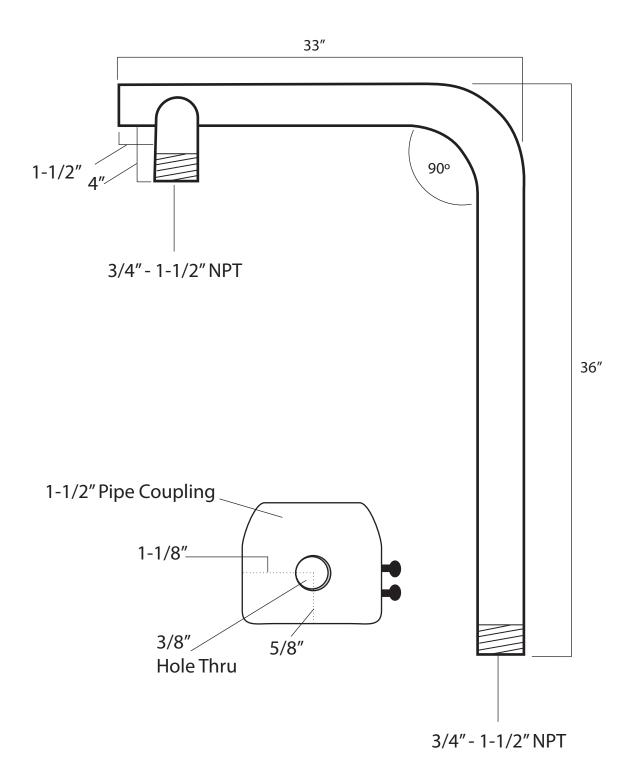

# PARAPET PTZ Camera Mount

This Parapet Wall Mount is not only useful by itself, but it can also be ordered with a variety of attachments that we make for it. This sturdy Parapet PTZ Camera Mount attaches to a Parapet Wall with the included anchors, then can be rotated 360 degrees to accommodate any mounting angle.

One of the distinguishing features is the easy access Back Flip design allowing for easy installation, maintenance, cleaning and adjustments without the use of renting expensive man-lifts.

**StrongPoles.com** | 844-669-3537