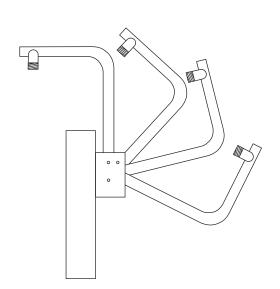

# PARAPET PTZ Camera Mount

This Parapet Wall Mount is not only useful by itself, but it can also be ordered with a variety of attachments that we make for it. This sturdy Parapet PTZ Camera Mount attaches to a Parapet Wall with the included anchors, then can be rotated 360 degrees to accommodate any mounting angle.