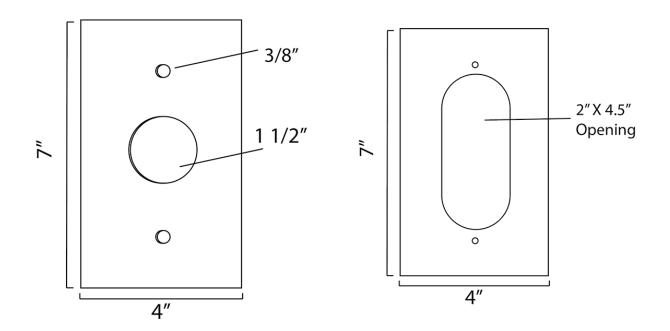

#### **HD** PARAPET

StrongPoles.com | 844-669-3537

Cut 74" of 1-1/2" Pipe (1.9 OD) - sch. 80

HD PARAPET Mounting Bracket

Positioning Lock Bolt Hole Temporary Positioning Bolt

HD PARAPET Junction Box with Side Mounting