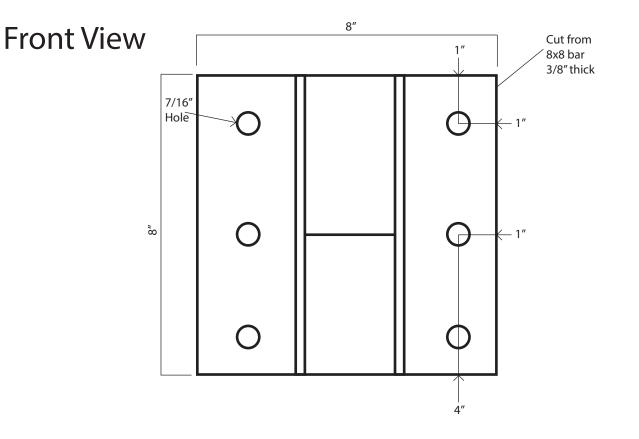

#### **HD** PARAPET

StrongPoles.com | 844-669-3537

Cut 74" of 1-1/2" Pipe (1.9 OD) - sch. 80

HD PARAPET Mounting Bracket

Positioning Lock Bolt Hole Temporary Positioning Bolt

HD PARAPET Junction Box with Side Mounting