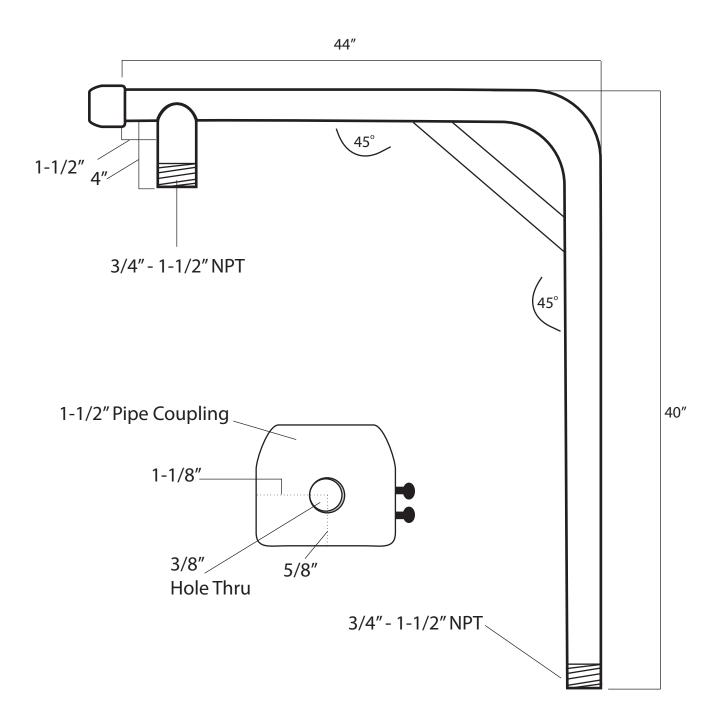

# What Makes it Heavy Duty?

The HD Parapet Mount is constructed from 1-1/2" (1.9 OD) schedule 80 pipe allowing it to hold multiple cameras, antennas, or other equipment totaling up to 50 lbs without any significant bending.

#### **HD** PARAPET

StrongPoles.com | 844-669-3537

Cut 74" of 1-1/2" Pipe (1.9 OD) - sch. 80

HD PARAPET Mounting Bracket

Positioning Lock Bolt Hole Temporary Positioning Bolt

HD PARAPET Junction Box with Side Mounting