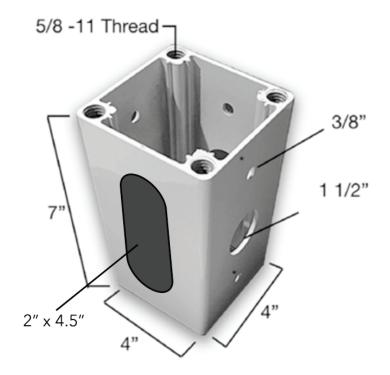

#### **HD** PARAPET

StrongPoles.com | 844-669-3537

Cut 74" of 1-1/2" Pipe (1.9 OD) - sch. 80

HD PARAPET Mounting Bracket

Positioning Lock Bolt Hole Temporary Positioning Bolt

HD PARAPET Junction Box with Side Mounting