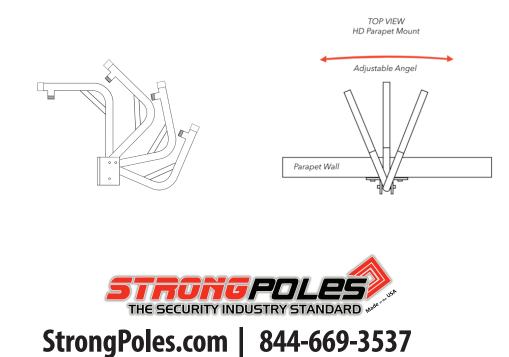

### What Makes our HD Parapet Mount Unique?

The industry leading easy access design makes installation, adjustments, cleaning, and maintenance a breeze. This ultra-sturdy mount attaches to the interior of a Parapet Wall with the provided anchors and by removing just one bolt the entire unit can fold back allowing easy access to your security cameras and equipment. Our unique design eliminates the need for expensive equipment rentals. No more long man hours and lift rentals!

Another feature that makes our Parapet Wall Camera Mount so unique is our multi-position design. We know that sometimes you need a little more reach. That's why we designed our Parapet Mounts with the ability to swing 360 degrees and be locked down at any position.