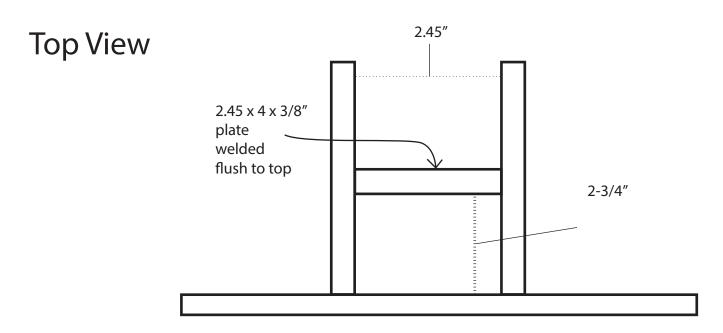

#### **HD** PARAPET

StrongPoles.com | 844-669-3537

Cut 74" of 1-1/2" Pipe (1.9 OD) - sch. 80

HD PARAPET Mounting Bracket

Positioning Lock Bolt Hole Temporary Positioning Bolt

HD PARAPET Junction Box with Side Mounting