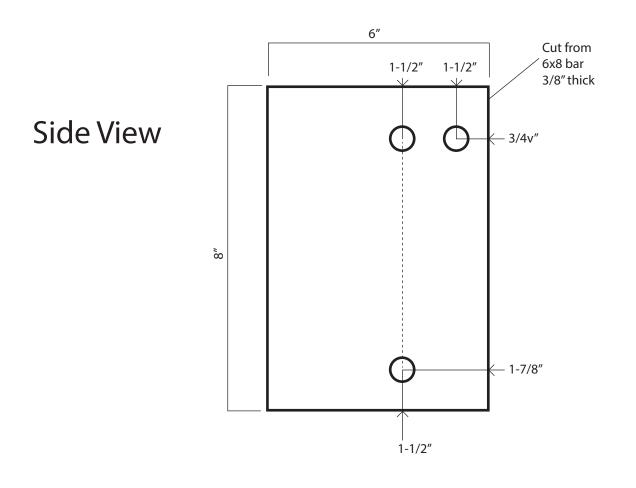

#### **HD** PARAPET

StrongPoles.com | 844-669-3537

Cut 74" of 1-1/2" Pipe (1.9 OD) - sch. 80

HD PARAPET Mounting Bracket

Positioning Lock Bolt Hole Temporary Positioning Bolt

HD PARAPET Junction Box with Side Mounting