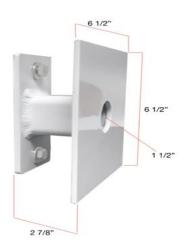

Like all the other products in our lineup of Modular Indoor Mounting System pieces, this Side Mount Platform is aluminum, and is powder coated (in white or black) for durability and long life.

The Mounting Surface measures 6-1/2" x 6-1/2" inches square, with an 1-1/2" hole in the middle that allows for hiding cabling and pass it thru to the MAP pedestal, which can be used as a junction box, if needed. The mounting surface is 3" from the base.