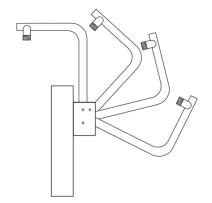

Another feature that makes our Parapet Wall Camera Mount so unique is our multi-position design. We know that sometimes you need a little more reach. That's why we designed our Parapet Mounts with the ability to swing 360 degrees and be locked down at any position. The HD Parapet Mount is constructed from 1-1/2" (1.9 OD) schedule 40 pipe.

## **Front View**