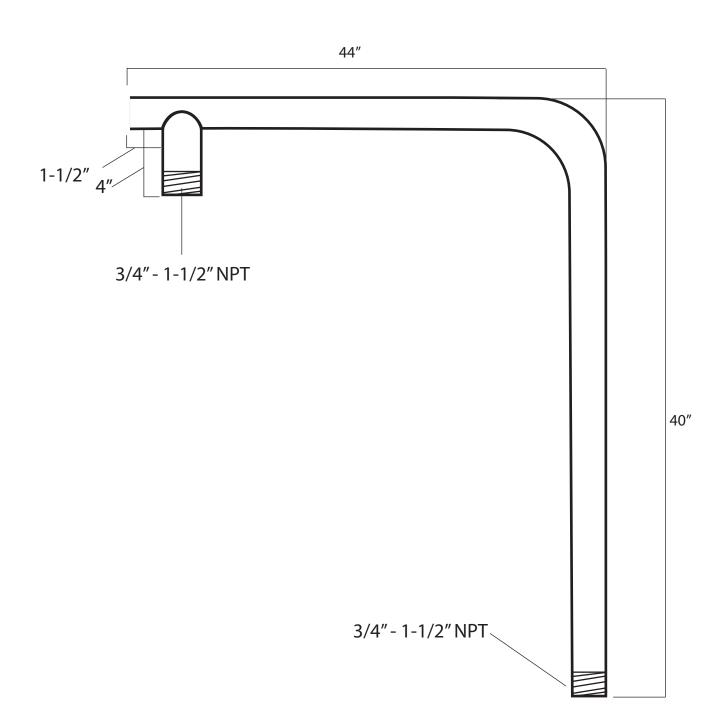

Another feature that makes our Parapet Wall Camera Mount so unique is our multi-position design. We know that sometimes you need a little more reach. That's why we designed our Parapet Mounts with the ability to swing 360 degrees and be locked down at any position. The HD Parapet Mount is constructed from 1-1/2" (1.9 OD) schedule 40 pipe.

Cut 74" of 1-1/2" Pipe (1.9 OD) - sch. 40