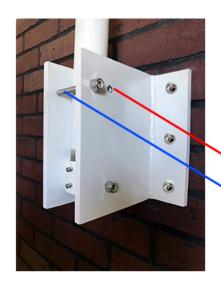

## **What Makes our Parapet Mount Unique?**

The industry leading easy access design makes installation, adjustments, cleaning, and maintenance a breeze. This ultrasturdy mount attaches to the interior of a Parapet Wall with the provided anchors and by removing just one bolt the entire unit can fold back allowing easy access to your security cameras and equipment. Our unique design eliminates the need for expensive equipment rentals. No more long man hours and lift rentals!

Another feature that makes our Parapet Wall Camera Mount so unique is our multi-position design. We know that sometimes you need a little more reach. That's why we designed our Parapet Mounts with the ability to swing 360 degrees and be locked down at any position. The HD Parapet Mount is constructed from 1-1/2" (1.9 OD) schedule 40 pipe.