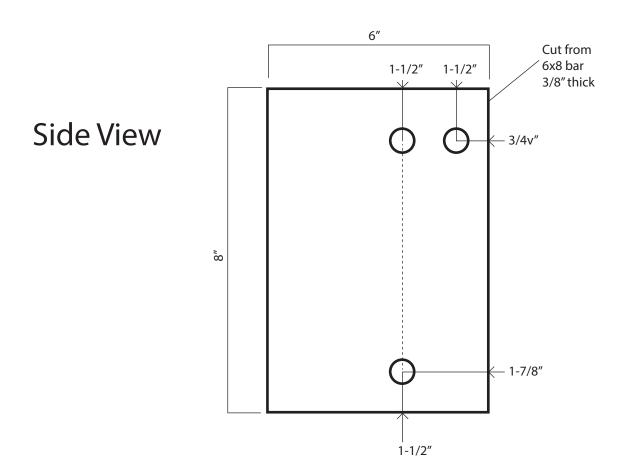

nts, cleaning, and maintenance a breeze. This ultrasturdy mount attaches to the interior of a Parapet Wall with the provided anchors and by removing just one bolt the entire unit can fold back allowing easy access to your security cameras and equipment. Our unique design eliminates the need for expensive equipment rentals. No more long man hours and lift rentals!

Another feature that makes our Parapet Wall Camera Mount so unique is our multi-position design. We know that sometimes you need a little more reach. That's why we designed our Parapet Mounts with the ability to swing 360 degrees and be locked down at any position. The HD Parapet Mount is constructed from 1-1/2" (1.9 OD) schedule 40 pipe.







Cut 74" of 1-1/2" Pipe (1.9 OD) - sch. 40



## **Front View**



## **Top View**







Positioning Lock Bolt Hole

Temporary Positioning Bolt