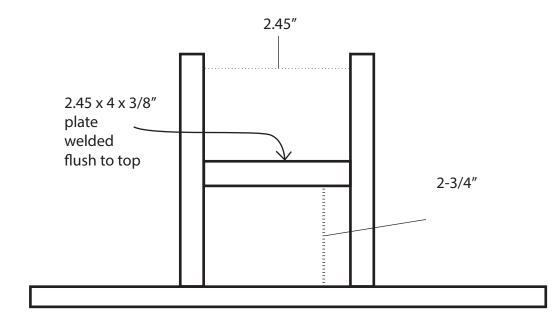

Another feature that makes our Parapet Wall Camera Mount so unique is our multi-position design. We know that sometimes you need a little more reach. That's why we designed our Parapet Mounts with the ability to swing 360 degrees and be locked down at any position. The HD Parapet Mount is constructed from 1-1/2" (1.9 OD) schedule 40 pipe.

Cut 74" of 1-1/2" Pipe (1.9 OD) - sch. 40

## **Front View**