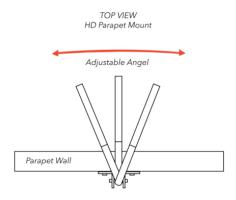

Another feature that makes our Parapet Wall Camera Mount so unique is our multi-position design. We know that sometimes you need a little more reach. That's why we designed our Parapet Mounts with the ability to swing 360 degrees and be locked down at any position. The HD Parapet Mount is constructed from 1-1/2" (1.9 OD) schedule 40 pipe.

## **Top View**

Positioning Lock Bolt Hole

Temporary Positioning Bolt