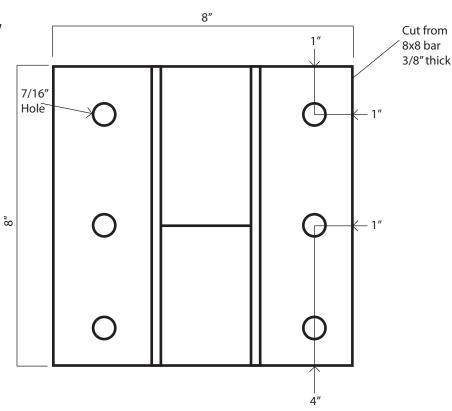

## **What Makes our Parapet Mount Unique?**

The industry leading easy access design makes installation, adjustments, cleaning, and maintenance a breeze. This ultrasturdy mount attaches to the interior of a Parapet Wall with the provided anchors and by removing just one bolt the entire unit can fold back allowing easy access to your security cameras and equipment. Our unique design eliminates the need for expensive equipment rentals. No more long man hours and lift rentals!

Another feature that makes our Parapet Wall Camera Mount so unique is our multi-position design. We know that sometimes you need a little more reach. That's why we designed our Parapet Mounts with the ability to swing 360 degrees and be locked down at any position. The HD Parapet Mount is constructed from 1-1/2" (1.9 OD) schedule 40 pipe.