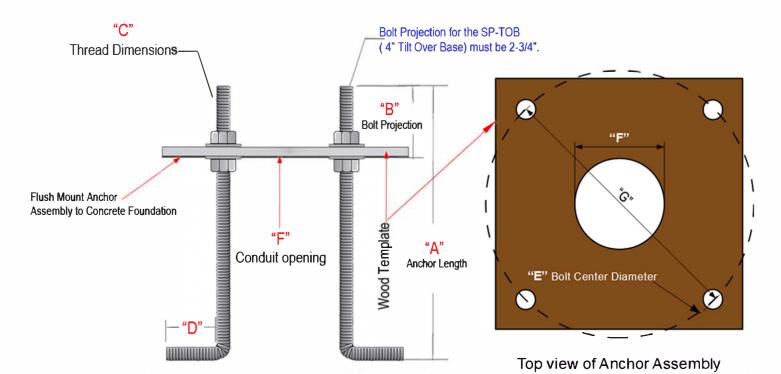

| Pole Size                       | StrongForms     | Anchor Assembly Part # | "A" Anchor Length | "B" Bolt Projection | "C" Thread Dimensions | "D" Anchor L Length | "E" Bolt Center Diameter | "F" Conduit Size | 161800 |
|---------------------------------|-----------------|------------------------|-------------------|---------------------|-----------------------|---------------------|--------------------------|------------------|--------|
| SteadyMax SP-SM12               | StrongForm-18-5 | Included               | 30°               | 2-3/4"              | 3/4"-10               | 3*                  | 6-3/4"                   | Max OD 4°        | 9.5"   |
| SteadyMax SP-SM16               | StrongForm-18-5 | Included               | 30°               | 2-3/4"              | 3/4"-10               | 3°                  | 6-3/4"                   | Max OD 4°        | 9.5"   |
| SteadyMax SP-SM20               | StrongForm-24-5 | Included               | 36°               | 2-3/4°              | 1"-8                  | 4-1/4"              | 8-1/4"                   | Max OD 4°        | 11.5"  |
| SteadyMax SP-SM25               | StrongForm-30-6 | Included               | 36°               | 2-3/4°              | 1" - 8                | 4-1/4"              | 8-1/4"                   | Max OD 4°        | 11.5"  |
| 4" Square Poles Fixed Base      | StrongForm-18-5 | SP-AB                  | 18"               | 2-1/4"              | 5/8"-11               | 4°                  | 6"                       | Max OD 3"        | 8.5"   |
| 4" Square Poles Tilt- Over Base | StrongForm-18-5 | SP-AB-TOB              | 18"               | 2-3/4"              | 5/8"-11               | 4"                  | 6"                       | Max OD 3"        | 8.5"   |