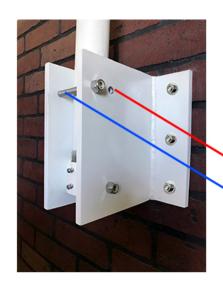

## **What Makes our Parapet Mount Unique?**

The industry leading easy access design makes installation, adjustments, cleaning, and maintenance a breeze. This ultrasturdy mount attaches to the interior of a Parapet Wall with the provided anchors and by removing just one bolt the entire unit can fold back allowing easy access to your security cameras and equipment. Our unique design eliminates the need for expensive equipment rentals. No more long man hours and lift rentals!

Another feature that makes our Parapet Wall Camera Mount so unique is our multi-position design. We know that sometimes you need a little more reach. That's why we designed our Parapet Mounts with the ability to swing 360 degrees and be locked down at any position. The HD Parapet Mount is constructed from 1-1/2" (1.9 OD) schedule 40 pipe.