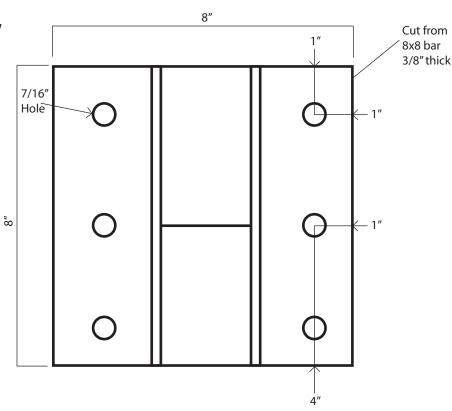

## **Front View**

## **Top View**

Positioning Lock Bolt Hole

Temporary Positioning Bolt