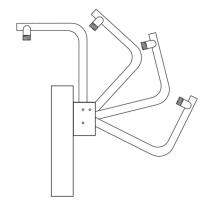

Another feature that makes our Parapet Wall Camera Mount so unique is our multi-position design. We know that sometimes you need a little more reach. That's why we designed our Parapet Mounts with the ability to swing 360 degrees and be locked down at any position. The HD Parapet Mount is constructed from 1-1/2" (1.9 OD) schedule 40 pipe.