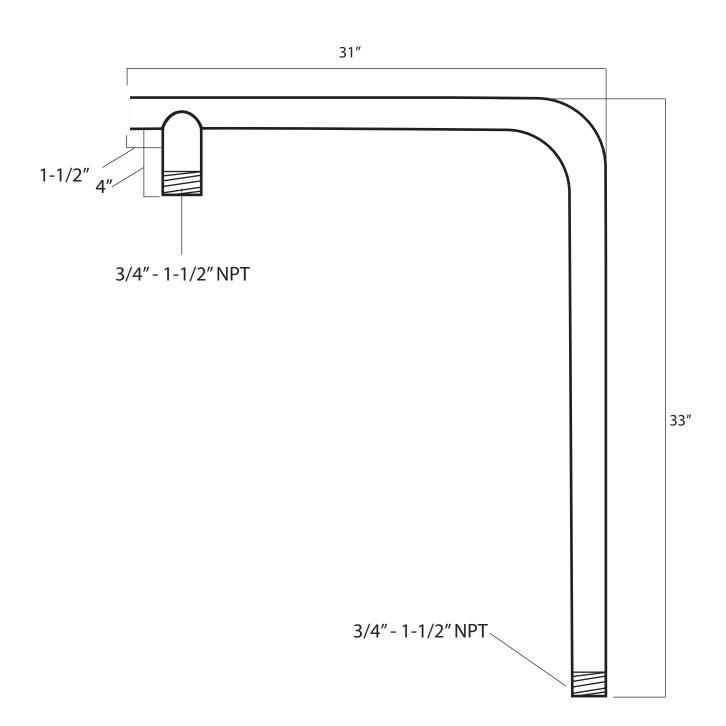

Another feature that makes our Parapet Wall Camera Mount so unique is our multi-position design. We know that sometimes you need a little more reach. That's why we designed our Parapet Mounts with the ability to swing 360 degrees and be locked down at any position. The HD Parapet Mount is constructed from 1-1/2" (1.9 OD) schedule 40 pipe.

Cut 74" of 1-1/2" Pipe (1.9 OD) - sch. 40