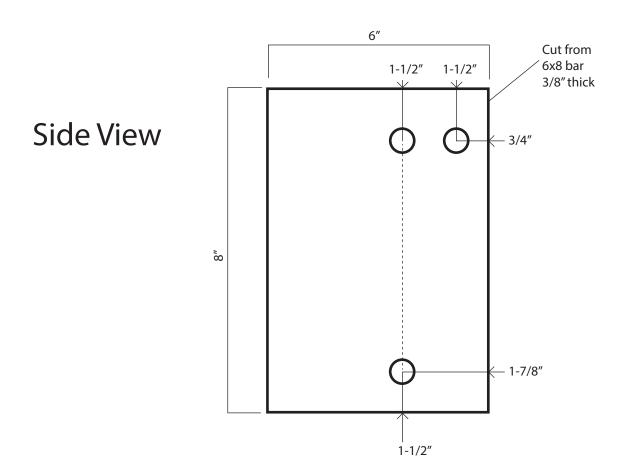

nts, cleaning, and maintenance a breeze. This ultrasturdy mount attaches to the interior of a Parapet Wall with the provided anchors and by removing just one bolt the entire unit can fold back allowing easy access to your security cameras and equipment. Our unique design eliminates the need for expensive equipment rentals. No more long man hours and lift rentals!

Another feature that makes our Parapet Wall Camera Mount so unique is our multi-position design. We know that sometimes you need a little more reach. That's why we designed our Parapet Mounts with the ability to swing 360 degrees and be locked down at any position. The HD Parapet Mount is constructed from 1-1/2" (1.9 OD) schedule 40 pipe.







Cut 74" of 1-1/2" Pipe (1.9 OD) - sch. 40



## **Front View**



## **Top View**







Positioning Lock Bolt Hole

Temporary Positioning Bolt