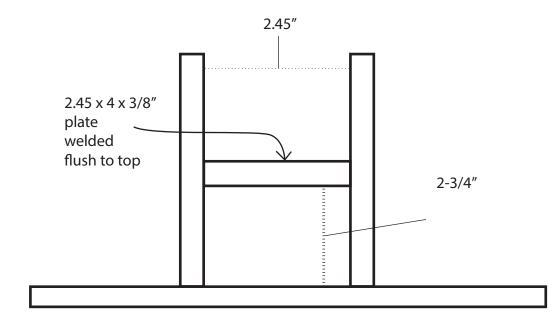

ments, cleaning, and maintenance a breeze. This ultrasturdy mount attaches to the interior of a Parapet Wall with the provided anchors and by removing just one bolt the entire unit can fold back allowing easy access to your security cameras and equipment. Our unique design eliminates the need for expensive equipment rentals. No more long man hours and lift rentals!

Another feature that makes our Parapet Wall Camera Mount so unique is our multi-position design. We know that sometimes you need a little more reach. That's why we designed our Parapet Mounts with the ability to swing 360 degrees and be locked down at any position. The HD Parapet Mount is constructed from 1-1/2" (1.9 OD) schedule 40 pipe.







Cut 74" of 1-1/2" Pipe (1.9 OD) - sch. 40



## **Front View**



## **Top View**







Positioning Lock Bolt Hole

Temporary Positioning Bolt