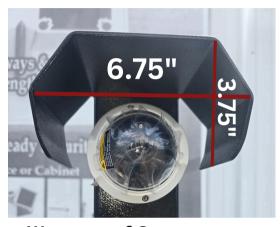

Overwatch Camera Shroud: Included 24-inches above the keypad, featuring a shrouded enclosure designed to house a surveillance camera for clear, overhead monitoring of access interactions

Construction: Durable 4' aluminum square pole, weather-resistant powder coating, and reinforced weld points ensure long-term reliability in harsh environments

**Micron Camera** 

24"

Keypad Reader Plate

**=**9

Keypad Height

**42**"

Waterproof Connector Included

**Base Plate Cover Included** 