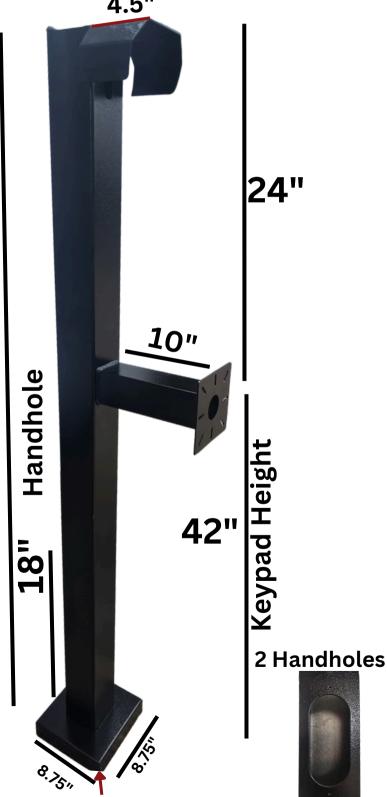

Keypad Height: Positioned at 42 inches—optimal for drivers and pedestrian users alike

Dedicated Handhole Access: Makes installation and maintenance quick and clean, with direct hookup space for wiring and conduit

Overwatch Camera Shroud: Included 24-inches above the keypad, featuring a shrouded enclosure designed to house a surveillance camera for clear, overhead monitoring of access interactions

Construction: Durable 4' aluminum square pole, weather-resistant powder coating, and reinforced weld points ensure long-term reliability in harsh environments

#### **Keypad Pedestal w/ Over Watch Camera**

Sku: KPOWC

2 Handholes

**Base Plate** 

.62" × 1.745"

68"

Handholes

18"

**Micron Camera** 

24"

Keypad Reader Plate

**=**9

Keypad Height

**42**"

Waterproof Connector Included

**Base Plate Cover Included** 