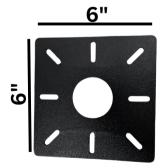

#### **Keypad Pedestal w/ Over Watch Camera**

Sku: KPOWC

2 Handholes

**Base Plate** 

.62" × 1.745"

68"

Handholes

18"