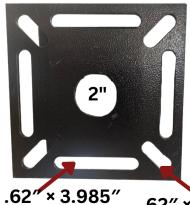

#### **Keypad Pedestal w/ Over Watch Camera**

Sku: KPOWC

2 Handholes

**Base Plate** 

.62" × 1.745"

68"

Handholes

18"