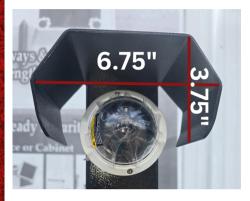

Overwatch Camera Shroud: Included 24-inches above the keypad, featuring a shrouded enclosure designed to house a surveillance camera for clear, overhead monitoring of access interactions

Construction: Durable 4' aluminum square pole, weather-resistant powder coating, and reinforced weld points ensure long-term reliability in harsh environments

**Micron Camera** 

24"

Keypad Reader Plate

**=**9

Keypad Height

**42**"

Waterproof Connector Included

**Base Plate Cover Included** 