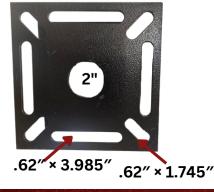

#### **Keypad Pedestal w/ Over Watch Camera**

Sku: KPOWC

2 Handholes

**Base Plate** 

.62" × 1.745"

68"

Handholes

18"